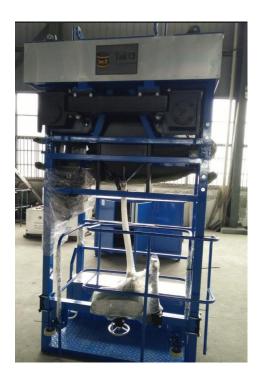

#### **Includes:**

- 50 meters of cable (power cable, control cable, welding cable)
- 5 meters of ground cable
- Flux Recovery

### **Options:**

- Welding Equipment
- Double side Automatic Girth Welder