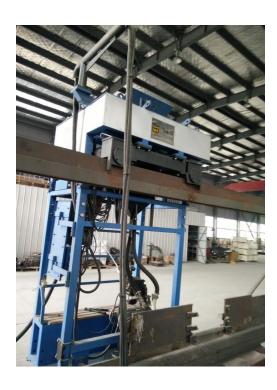

# Girth Welders - (AGW Series) -

**Automatic Girth Welder** are mainly used for construction of storage tanks. Using Sub-Arc welding process, it allows faster welding time and better welding quality.

Our Automatic Girth Welder are manufacture using the highest quality rough material and under the supervision of our high train technicians to ensure its long-lasting life and performance.

Advantages of using our Automatic Girth Welder AGW Series include the following:

- Faster welding time
- Better welding quality
- Compatible with jacking equipment