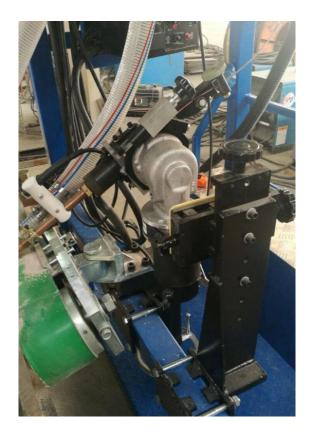

# Girth Welders - (AGW Series) -

**Automatic Girth Welder** are mainly used for construction of storage tanks. Using Sub-Arc welding process, it allows faster welding time and better welding quality.

Our Automatic Girth Welder are manufacture using the highest quality rough material and under the supervision of our high train technicians to ensure its long-lasting life and performance.

Advantages of using our Automatic Girth Welder AGW Series include the following:

- Faster welding time
- Better welding quality
- Compatible with jacking equipment